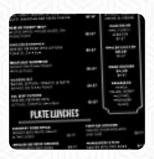

## **American Cafe Menu**

https://menuweb.menu 306 N Ewing St, Guthrie, KY, 42234, United States +12704265018,+12704832288









## **American Cafe Menu**



#### **Entrées**

**ONION RINGS** 

#### **Pasta**

**MACARONI CHEESE** 

## Sandwiches & Hot Paninis

**HAMBURGER** 

#### **Starters & Salads**

**FRENCH FRIES** 

### Chicken

**FRIED CHICKEN** 

#### **Steaks**

**COUNTRY FRIED STEAK** 

#### **Hot Drinks**

**COFFEE** 

### **Burger**

**CHEESE BURGER** 

**PATTY MELT** 

#### **Sandwiches**

**BLT** 

B.L.T.

#### **Side Dishes**

**TOTS** 

TATER TOTS

**GRITS** 

## Ingredients Used



ONION
CHEESE
SHRIMP

# These Types Of Dishes Are Being Served



BURGER MEAT CHICKEN

## **American Cafe**

306 N Ewing St, Guthrie, KY, 42234, United States

#### **Opening Hours:**

Monday 07:30-14:00 Tuesday 07:30-14:00 Wednesday 07:30-14:00 Thursday 07:30-14:00 Friday 07:30-14:00 Saturday 07:30-14:00