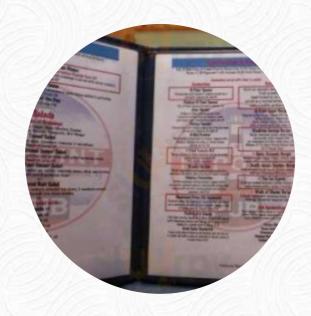

## Skelly's Hi Point Pub Menu

**Entrées** 

**CRAB CAKE** 

**Main Courses** 

**NACHOS** 

**Snacks** 

**MOZZARELLA STICKS** 

**Side Dishes** 

**POTATO SKINS** 

Sauces

**MAYO** 

**Chicken Wings** 

**WINGS** 

**Sandwiches** 

**BLT SANDWICH** 

B.L.T

B.L.T.

**BLT** 

Ingredients Used

**TOMATOES** 

**CHEESE** 

**MOZZARELLA** 

**SHRIMP** 

**SEAFOOD** 

These Types Of Dishes Are Being Served

**TUNA STEAK** 

**PANINI** 

**SALAD** 

**PIZZA** 

**MEAT** 