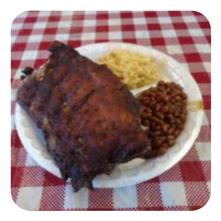

, 43506, United States Of America +14196364144



On this site, you can find the **complete** <u>menu</u> of **Double H Barbecue** from Bryan. Currently, there are **19** meals and drinks up for grabs.

# **Double H Barbecue Menu**

#### Drinks

DRINKS

#### Sauces

BBQ

# From The Grill

#### Main

PULLED PORK

## Chicken Wings

WINGS

#### American Food

MAC AND CHEESE

### Salads

POTATO SALAD

#### COLESLAW

# Side Dishes

MAC CHEESE BAKED BEANS

#### **Ingredients Used**

PORK MEAT BEANS CHEESE MUSTARD

#### These Types Of Dishes Are Being Served

| PANINI  |
|---------|
| SALAD   |
| MEAT    |
| NOODLES |
| CHICKEN |

# **Double H Barbecue**

208 South Lynn Street, Bryan, 43506, United States Of America **Opening Hours:** Thursday 11:00-21:00 Friday 11:00-21:00 Saturday 11:00-21:00



Made with menuweb.menu