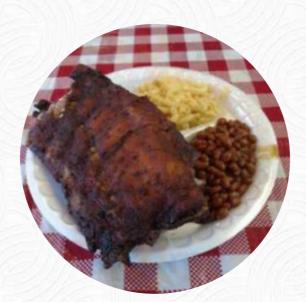

#### **Double H Barbecue Menu**

https://menuweb.menu 208 South Lynn Street, Bryan, 43506, United States Of America +14196364144



On this site, you can find the **complete** <u>menu</u> of **Double H Barbecue** from Bryan. Currently, there are **19** meals and drinks up for grabs.

# **Double H Barbecue Menu**

#### Drinks

DRINKS

#### Sauces

BBQ

# From The Grill

#### Main

PULLED PORK

## Chicken Wings

WINGS

#### American Food

MAC AND CHEESE

### Salads

POTATO SALAD

#### COLESLAW

# Side Dishes

MAC CHEESE BAKED BEANS

#### **Ingredients Used**

PORK MEAT BEANS CHEESE MUSTARD

#### These Types Of Dishes Are Being Served

| PANINI  |
|---------|
| SALAD   |
| MEAT    |
| NOODLES |
| CHICKEN |

# **Double H Barbecue**

208 South Lynn Street, Bryan, 43506, United States Of Ame