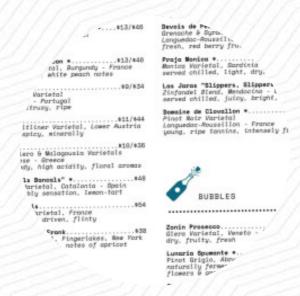

## **Shuck Station Menu**

https://menuweb.menu
68 Main St, Newcastle, ME, 04553, United States
(+1)2076820129 - https://www.theshuckstation.com/&opi=79508299









## **Shuck Station Menu**



#### **Entrées**

**FRIED OYSTERS** 

### **Sandwiches**

**GRILLED CHEESE** 

### Starters & Salads

**FRENCH FRIES** 

## **Special Rolls**

**LOBSTER ROLL** 

#### Side Dishes

TRUFFLE FRIES

**CLAM CHOWDER** 

#### **Drinks**

**DRINKS** 

**BEER** 

#### Sauces

**AIOLI** 

**MAYO** 

# These Types Of Dishes Are Being Served

**LOBSTER** 

**FISH** 

**OYSTERS** 

## Ingredients Used

**CHEESE** 

**VEGETABLES** 

**GARLIC** 

**FRUIT** 

**PARMESAN** 

**TUNA** 

**SEAFOOD** 

## **Shuck Station**

68 Main St, Newcastle, ME, 04553, United States

#### **Opening Hours:**

Monday 12:00-20