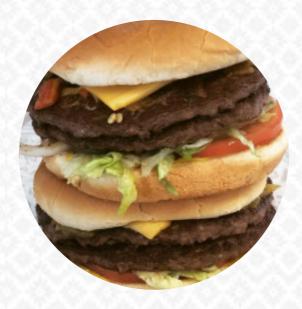

Ingredients Used

**CHOCOLATE** 

ONION

**CHILI** 

**CHEESE** 

These Types Of Dishes Are Being Served

**PANINI** 

BURGER