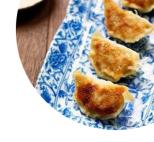

# Le #x27;s Pho Tai Sandwiches Menu

https://menuweb.menu 15210 Aurora Ave N, Shoreline, WA 98133, United States +12063645444 - https://lephotaishoreline.com/









A comprehensive menu of Le #x27;s Pho Tai Sandwiches from Shoreline covering all 20 meals and drinks can be found here on the food list. Tái proudly presents Vietnamese Pho and other regional dishes made with the freshest ingredients. Our menu features signature sandwiches, noodle soups, rice plates, and desserts that highlight the bold flavors of South East Asia. We offer fast and friendly service, generous portions, and affordable prices, aiming to deliver the most delicious and authentic Vietnamese dining experience.

# Le #x27;s Pho Tai Sandwiches Menu



## Chicken Wings

**WINGS** 

## Entrées

**SPRING ROLLS** 

**FRIED TOFU** 

## Chicken

**GRILLED CHICKEN** 

**CHICKEN WINGS** 

# Asian

**SPRING ROLL** 

**GYOZA** 

### Sandwiches

**CHICKEN SANDWICH** 

#### **GRILLED CHICKEN SANDWICH**

**EGG ROLLS** 

# Ingredients Used



TOFU
VEGETABLES
BEEF

**EGG** 

# These Types Of Dishes Are Being Served

SOUP

**NOODLES** 

**BREAD** 

**MEAT** 

**PANINI** 

**CHICKEN** 

# Le #x27;s Pho Tai Sandwiches

15210 Aurora Ave N, Shoreline, WA 98133, United States

#### **Opening Hours:**

Monday 10:30 -20:30 Tuesday 10:30 -20:30 Wednesday 10:30 -20:30 Thursday 10:30 -20:30 Friday 10:30 -20:30 Saturday 10:30 -20:30 Sunday 10:30 -19:30

Made with menuweb.menu

湕gallery image