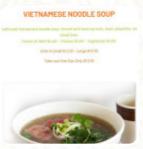

# These Types Of Dishes Are Being Served

SOUP

**NOODLES** 

**BREAD** 

**MEAT** 

**PANINI** 

**CHICKEN** 