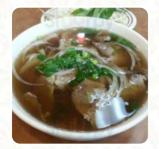

# These Types Of Dishes Are Being Served

SOUP

**NOODLES** 

**BREAD** 

**MEAT** 

**PANINI** 

**CHICKEN** 