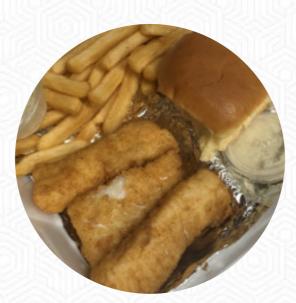

### **Bills Tap Menu**

<u>https://menuweb.menu</u> 110 1st St N, Farley, United States +15637443920 - http://www.facebook.com/billstapfarley/









On this website, you can find the **complete** <u>menu</u> of **Bills Tap** from <u>Farley</u>. Currently, there are **20** courses and drinks available.

# **Bills Tap Menu**

Entrées

**ONION RINGS** 

Starters & Salads

FRENCH FRIES

Chicken CHICKEN WINGS

Sauces

BBQ

From The Grill

**Mexican Dishes** 

TACOS

#### **Chicken Wings**

WINGS

Burger CHEESEBURGER BACON CHEESEBURGER

Drinks beer drinks

### **Ingredients Used**

PORK MEAT HONEY BACON ONION

#### These Types Of Dishes Are Being Served



FISH PIZZA MEAT

BURGER CHICKEN

# **Bills Tap**

110 1st St N, Farley, United States

**Opening Hours:** Tuesday 10:00-03:00 Wednesda