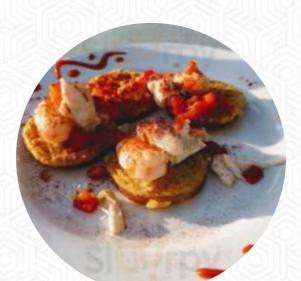

### **The Phoenix Menu**

<u>https://menuweb.menu</u> 3500A Island Moorings Parkway, Port Aransas, United States +13617499277









On this website, you can find the **complete menu of The Phoenix** from Port Aransas. Currently, there are **20** courses and drinks available. Fine dining experience with Chef Tiana Worsham showcasing fresh seafood and prime cuts of meat. Our wine cellar and premium indoor bar offer a selection of beverages to compliment your meal. Enjoy <u>sushi</u> by David Mukai Villarreal in our beautiful marina setting with outdoor seating available weather permitting. Reservations are welcome, but outside seating is first come first served. Children under 10 are welcome before 7pm.

# The Phoenix Menu

#### Salads

SALAD

Non Alcoholic Drinks

#### Entrées

CRAB