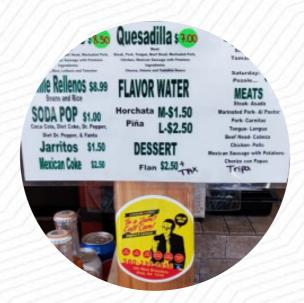

**SALSA** 

**BBQ** 

**Mexican Dishes** 

**TACOS** 

STREET TACOS

Spanish

**HORCHATA** 

**TAMALES** 

These Types Of Dishes Are Being Served

**ROAST BEEF** 

**TUNA STEAK** 

**MEAT** 

**Ingredients Used** 

**BEANS** 

**VEGETABLES** 

**BEEF** 

**PORK MEAT** 