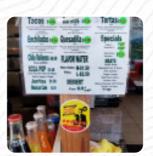

**SALSA** 

**BBQ** 

**Mexican Dishes** 

**TACOS** 

STREET TACOS

Spanish

**HORCHATA** 

**TAMALES** 

These Types Of Dishes Are Being Served

**ROAST BEEF** 

**TUNA STEAK** 

**MEAT** 

**Ingredients Used** 

**BEANS** 

**VEGETABLES** 

**BEEF** 

**PORK MEAT** 