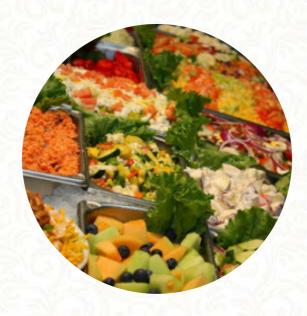

## Ingredients Used

CHEESE
VEGETABLES
SWEET POTATOES

**POTATOES** 

# These Types Of Dishes Are Being Served

MEAT
CHICKEN
ROAST BEEF

**DESSERTS** 

**ROASTED CHICKEN** 

TURKEY

SALAD

**SPAGHETTI** 

**FISH** 