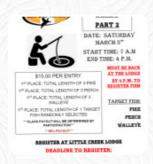

## Saturday August 8th @ 11al

- 2 Shooters Per Team
  - · \$40 A Team
  - 12 Team Limit
- Any Gauge Shotgun Allowed
- Only Slugs Allowed (No Buck Shot)
- NO Scopes, Only Rifle Sights
- Cash Prize For Top Team Ans Top Sh
- May Sit Or Stand , No Shooting 5'