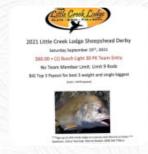

## Little Creek Lodge

4219 Sampson Rd, Little Suamico, United States

**Opening Hours:** 

Wednesday 10:00 -22:00 Thursday 10:00 -22:00 Friday 10:00 -22:00 Saturday 10:00 -22:00 Sunday 10:00 -18:00

REGISTER AT LITTLE CREEK LODGE DEADLINE TO REGISTER: