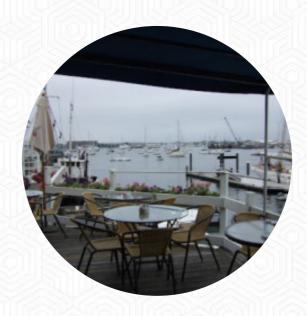

# The Landing Menu

https://menuweb.menu
30 Bannister's Wharf, Newport, 02840, United States Of America
+14018474514 - https://www.thelandingrestaurantnewport.com









# The Landing Menu



### Non Alcoholic Drinks

**WATER** 

## Soups

**LOBSTER BISQUE** 

#### Side Dishes

**CLAM CHOWDER** 

### **Fish Dishes**

**FISH AND CHIPS** 

## **Appetizer**

**SEAFOOD PLATTER** 

#### **Fish**

**GRILLED SALMON** 

## **Special Rolls**

**LOBSTER ROLL** 

# **Restaurant Category**

**GLUTEN FREE** 

#### Starters & Salads

**POTATO CHIPS** 

**FRENCH FRIES** 

# Ingredients Used

**SHRIMP** 

**SEAFOOD** 

**SCALLOPS** 

**COCONUT** 

**GARLIC** 

# These Types Of Dishes Are Being Served

**FISH** 

**APPETIZER** 

**OYSTERS** 

**TUNA STEAK** 

**LOBSTER** 

# The Landing

30 Bannister