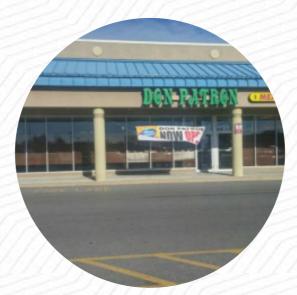

# **Don Patron Altoona Menu**

https://menuweb.menu 2724 Plank Rd, Altoona, United States +18149491958

Here you can find the menu of Don Patron Altoona in Altoona. At the moment, there are 20 courses and drinks on the menu. Don Patron in Altoona, PA is a top-rated Mexican restaurant with a 4.1 star average. They offer vegetarian options, and you can order from Don Patron through DoorDash if you prefer to dine at home. Operating hours this week are from 12:00 PM to 9:00 PM. For reservations or inquiries about availability, please call (814) 949-1958. Explore dine-in options and savor a delicious meal similar to Plaza Azteca · Altoona and Jethro's. Be sure to leave a review if you have dined at Don Patron before!.

# **Don Patron Altoona**

2724 Plank Rd, Altoona, United States