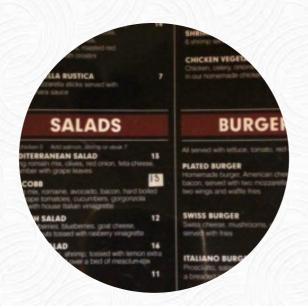

# Plated Modern American Bistro Menu

\$13.0

\$10.0

\$15.0

\$12.0

\$15.0

\$14.0

| Salads<br>MEDITERRANEAN SALAD<br>Pizza | \$13.0 | Fresh Made-To-Orde<br>Salads<br>TOMATO CAPRESE | r<br>\$:   |
|----------------------------------------|--------|------------------------------------------------|------------|
| MARGARITA PIZZA                        | \$12.0 | Salads Field Of Greens                         |            |
| Seafood<br>CALAMARI<br>Drinks          |        | Burger<br>Plated Burger                        | \$:        |
| DRINKS<br>Beef Dishes                  |        | SWISS BURGER<br>Sandwiches                     | \$:        |
| FILET MIGNON                           |        | THE STRACCI SANDWICH<br>THE MEXICALI SANDWICH  | \$:<br>\$: |
| Cocktails<br>Moscow MULE               |        | These Types Of Dish<br>Are Being Served        | es         |
| Modifiers<br>The Italian Pizza         | \$14.0 | BURGER                                         |            |
| Italian Specialties                    |        | Pasta<br>RAVIOLI<br>PENNE                      |            |
| Starters/Sharers                       | \$7.0  | FETTUCCINE                                     |            |