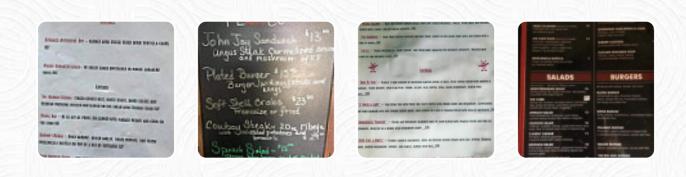

# Plated Modern American Bistro Menu

\$13.0

\$10.0

\$15.0

\$12.0

\$15.0

\$14.0

| Salads<br>MEDITERRANEAN SALAD<br>Pizza | \$13.0 | Fresh Made-To-Orde<br>Salads<br>TOMATO CAPRESE | r<br>\$:   |
|----------------------------------------|--------|------------------------------------------------|------------|
| MARGARITA PIZZA                        | \$12.0 | Salads Field Of Greens                         |            |
| Seafood<br>CALAMARI<br>Drinks          |        | Burger<br>Plated Burger                        | \$:        |
| DRINKS<br>Beef Dishes                  |        | SWISS BURGER<br>Sandwiches                     | \$:        |
| FILET MIGNON                           |        | THE STRACCI SANDWICH<br>THE MEXICALI SANDWICH  | \$:<br>\$: |
| Cocktails<br>Moscow MULE               |        | These Types Of Dish<br>Are Being Served        | es         |
| Modifiers<br>The Italian Pizza         | \$14.0 | BURGER                                         |            |
| Italian Specialties                    |        | Pasta<br>RAVIOLI<br>PENNE                      |            |
| Starters/Sharers                       | \$7.0  | FETTUCCINE                                     |            |