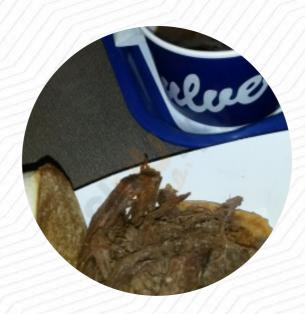

A **comprehensive** menu of Culver's from Romeoville covering all **21** meals and drinks can be found here on the card. Culver's restaurant has received rave reviews from customers for its delicious food, excellent customer service, and fast drive-thru service. The burgers are highly recommended, with customers describing them as having great flavor and being cooked perfectly. The fries have been praised as being the best ever eaten, with the perfect level of crispiness. The staff are friendly and approachable, making the overall dining experience enjoyable. In addition to burgers, Culver's is also a great stop for ice cream, with options for toppings like crushed Andies mints. Despite restrictions on indoor dining, customers have found the drive-thru service to be efficient and accommodating. Overall, Culver's is highly recommended for anyone looking for a top-notch dining experience.