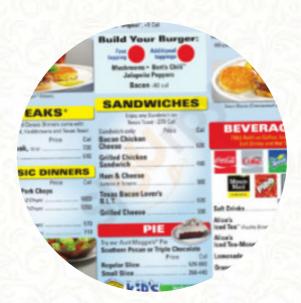

# Waffle House Menu

https://menuweb.menu

3401 Schillinger Road Semmes, AL 36575, Vicksburg, United States (+1)7707295700,(+1)2516451603 - https://locations.wafflehouse.com/semmes-al-1503

On this webpage, you can find the **complete** menu of **Waffle House** from Vicksburg. Currently, there are **21** menus and drinks up for grabs. The restaurant received mixed reviews regarding its service. Some customers were unhappy with the wait time and quality of service, whereas others praised the friendly staff and efficient service. Many diners enjoyed the delicious food, with specific recommendations for dishes such as hashbrowns, classic waffles, and sausage biscuit. The atmosphere was generally rated as average, with some patrons expressing their love for the restaurant and its customer service. Overall, the reviews suggest that while there may be some inconsistency in service, the food quality is generally good and worth a visit.

#### Sandwiches

SAUSAGE BISCUIT

## **Breakfast**

**SCRAMBLED EGGS** 

#### Chicken

**GRILLED CHICKEN** 

#### Dessert

**WAFFLE** 

#### **Potatoes**

**HASH BROWNS** 

#### **Hot Drinks**

**COFFEE** 

### **Egg Dishes**

**OMELETTE** 

## Burger

**PATTY MELT** 

**CHEESEBURGER** 