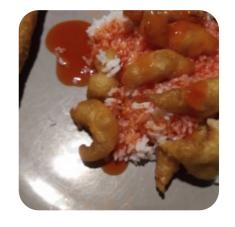

IED RICE** 

#### Sandwiches

**EGG ROLLS** 

## **Appetizer**

**SESAME CHICKEN** 

#### Chicken Dishes

**CHICKEN FINGERS** 

## From The Grill

**RIBS** 

#### Rice Dishes

**CHICKEN FRIED RICE** 

#### **Fried Rice**

**FRIED RICE** 

# Lo Mein

SHRIMP LO MEIN

#### Chinese Dishes

**LO MEIN** 

**CASHEW CHICKEN** 

# These Types Of Dishes Are Being Served

**SOUP** 

**PIZZA** 

**CHICKEN** 

## Ingredients Used

**SHRIMP** 

**DUCK** 

**EGG** 

**BEEF** 

**BROCCOLI** 

**PORK MEAT** 

# Great Wall Chinese Restaurant Menu



# Great Wall Chinese Restaurant

3209 Wade Hampton Blvd #9 Taylors , SC 29687, United States

Opening Hours: Sunday 11:00-22:00 Monday 11:00-22:00 Wednesday 11:00-22:00 Thursday 11:00-22:00 Friday 11:00-22:00 Saturday 11:00-22:00

Made with <u>menuweb.menu</u>