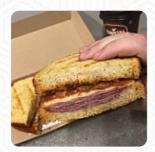

#### **Sandwiches**

**BREAKFAST SANDWICH** 

# These Types Of Dishes Are Being Served

**PANINI** 

SOUP

**TAPAI** 

**CHICKEN** 

**MEAT** 

**ICE CREAM** 

**QUESADILLAS** 