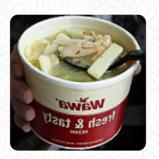

# These Types Of Dishes Are Being Served

**PANINI** 

SOUP

**TAPAI** 

**CHICKEN** 

**MEAT** 

**ICE CREAM** 

**QUESADILLAS** 