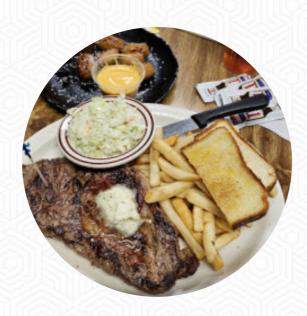

# These Types Of Dishes Are Being Served

**CHICKEN** 

**FISH** 

**BURGER** 

**PANINI** 

**BREAD** 