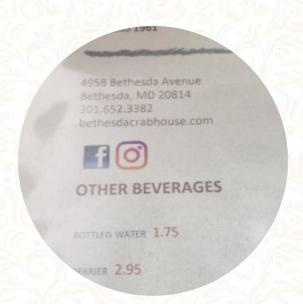

## Bethesda Crab House Menu

https://menuweb.menu 4958 Bethesda Ave, United States (+1)3016523382 - https://www.bethesdacrabhouse.com

The Card of Bethesda Crab House from Bethesda contains about 21 different dishes and drinks. On average, you pay for a dish / drink about \$23.0. Bethesda Crab House has been a beloved destination for seafood lovers for decades, known for serving the region's finest catch in a friendly and casual environment. Indulge in boiled jumbo spiced shrimp with cocktail sauce, breaded and fried oyster starters with tartar and cocktail sauces, and specialty entrees like all-you-can-eat crab feasts, Alaskan or Snow crab legs, crab cake platters, and sautéed soft shell platters. Don't forget to end your meal with a tangy key lime pie. Enjoy your feast on the beautiful covered patio, making your dining experience even more enjoyable.

## Bethesda Crab House

4958 Bethesda Ave, United States

Opening Hours: Monday 12:00-22:00 Tuesday 12:00-22:00 Wednesday 12:00-22:00 Thursday 12:00-22:00 Friday 12:00-22:00 Saturday 12:00-22:00 Sunday 12:00-22:00