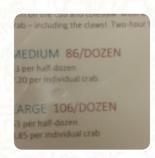

## Bethesda Crab House Menu

https://menuweb.menu 4958 Bethesda Ave, United States (+1)3016523382 - https://www.bethesdacrabhouse.com









The Card of Bethesda Crab House from Bethesda contains about 21 different dishes and drinks. On average, you pay for a dish / drink about \$23.0. Bethesda Crab House has been a beloved destination for seafood lovers for decades, known for serving the region's finest catch in a friendly and casual environment. Indulge in boiled jumbo spiced shrimp with cocktail sauce, breaded and fried oyster starters with tartar and cocktail sauces, and specialty entrees like all-you-can-eat crab feasts, Alaskan or Snow crab legs, crab cake platters, and sautéed soft shell platters. Don't forget to end your meal with a tangy key lime pie. Enjoy your feast on the beautiful covered patio, making your dining experience even more enjoyable.

## Bethesda Crab House Menu



#### Salads

**COLESLAW** 

#### E