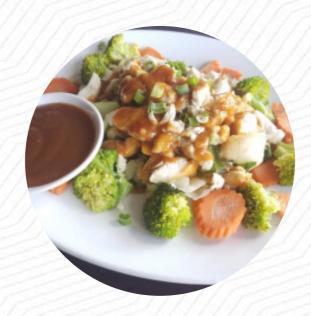

## Restaurant Category

**VEGAN** 

# These Types Of Dishes Are Being Served

**SOUP** 

**SALAD** 

**CHICKEN** 

# Ingredients Used

SHRIMP BEEF EGG

VEGETABLES

**TOFU** 