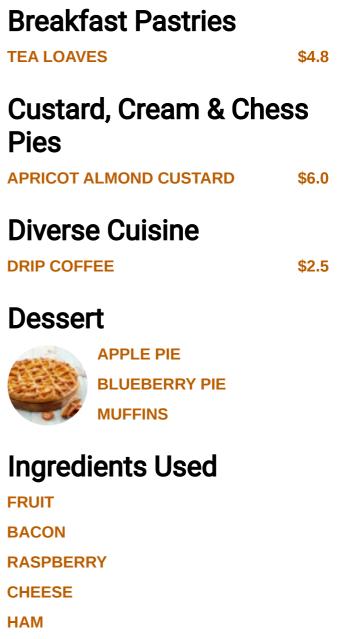

## The Blue Stove Menu

| Desserts<br>BITTERSWEET CHOCOLATE<br>MOUSSE | \$6.0 | Brea<br>TEA LO        |
|---------------------------------------------|-------|-----------------------|
| Entrées<br>Frittata                         | \$9.0 | Cus<br>Pies<br>Apric  |
| Drinks<br>COLD BREW                         | \$4.0 |                       |
| Indian<br>CHAI                              | \$4.0 | Des                   |
| Finger Foods<br>QUICHE                      | \$9.0 | P                     |
| Beverages                                   | \$4.0 | Ingr<br>FRUIT<br>BACO |
| Hot Drinks                                  |       | RASPE<br>CHEES<br>HAM |
| Baked Goods                                 |       |                       |
| BABY CHOCOLATE BOURBON<br>BUNDT CAKES       | \$5.3 |                       |