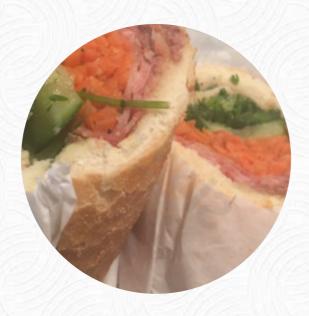

**EGG ROLLS** 

**FRIED EGG SANDWICH** 

These Types Of Dishes Are Being Served

SOUP

**PANINI** 

**MEAT** 

**SANDWICH** 

**NOODLES** 