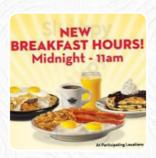

# Steak 'n Shake Menu

https://menuweb.menu 1211 N Keller, Effingham I-62401, United States

(+1)2172100386 -

http://www.steaknshake.com/locations/234192Dsteak2Dn2Dshake2Dn2Dkeller2Deffingham









### Steak 'n Shake Menu



\$10.0

#### Non Alcoholic Drinks

WATER CHOCOLATE \$7.0

Burger

**CHEESEBURGER** 

Starters & Salads

**FRENCH FRIES** 

**Shakes** 

SHAKE

**Oreo Shakes** 

STRAWBERRY OREO \$10.0

Signature Belgian Creations

COOKIELICIOUS \$10.0

**Restaurant Category** 

**VEGETARIAN** 

# Milkshakes

**Ingredients Used** 

KIT-KAT KRAZE \$10.0

**MILK SHAKES** 

MEGA M&M'S \$10.0

# These Types Of Dishes Are Being Served



BURGER
MEAT
TUNA STEAK

# Popular Items

MIX IT UP, BUTTERCUP!

| BUTTERFINGER BLISS                    | \$10.0 |
|---------------------------------------|--------|
| SATISFYINGLY SNICKERS                 | \$10.0 |
| OREO OVERLOAD                         | \$10.0 |
| REESE'S SUPREME                       | \$10.0 |
| EVERYTHING'S BATTER WITH CO