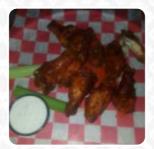

# The Pizza Spot Menu

https://menuweb.menu 1450 Veterans Memorial Hwy SE, Mableton I-30126-5774, United States +14045058200 - https://www.pizzaspotatl.com/









# The Pizza Spot Menu



#### Salads

**GARDEN SALAD** 

#### **Main Courses**

**LASAGNA** 

## **Burger**

**CHEESEBURGER** 

#### Starters & Salads

**FRENCH FRIES** 

#### **Soft Drinks**

**COKE** 

### **Chicken Wings**

**WINGS** 

#### Cocktail

**MARGARITA** 

#### **Sides**

**GARLIC KNOTS** 

#### **Drinks**

**DRINKS** 

**BEER** 

## Ingredients Used

**CHEESE** 

**SPINACH** 

**LETTUCE** 

# These Types Of Dishes Are Being Served



CHICKEN TURKEY BURGER

**FISH** 

**MEAT** 

**SALAD** 

**PIZZA** 

# The Pizza Spot

1450 Veterans Memorial Hwy SE, Mableton I-30126-5774, United States

#### **Opening Hours:**

Thursday 17:00-00:00 Friday 17:00-03:00 Saturday 17:00-03:00 Sunday 17:00-00:00 Tuesday 17:00-00:00 Wednesday 17:00-00:00

Made with menuweb.menu