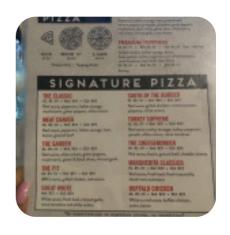

otatl.com/









# The Pizza Spot Menu



#### Salads

**GARDEN SALAD** 

#### **Main Courses**

**LASAGNA** 

## **Burger**

**CHEESEBURGER** 

#### Starters & Salads

**FRENCH FRIES** 

#### **Soft Drinks**

**COKE** 

### **Chicken Wings**

**WINGS** 

#### Cocktail

**MARGARITA** 

#### **Sides**

**GARLIC KNOTS** 

#### **Drinks**

**DRINKS** 

**BEER** 

## Ingredients Used

**CHEESE** 

**SPINACH** 

**LETTUCE** 

# These Types Of Dishes Are Being Served



CHICKEN TURKEY BURGER

**FISH** 

**MEAT** 

**SALAD** 

**PIZZA** 

# The Pizza Spot

1450 Veterans Memorial Hwy SE, Mableton I-30126-5774, United States

#### **Opening Hours:**

Thursday 17:00-00:00 Friday 17:00-03:00 Saturday 17:00-03:00 Sunday 17:00-00:00 Tuesday 17:00-00:00 Wednesday 17:00-00:00

Made with menuweb.menu