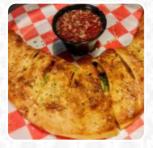

# The Pizza Spot Menu

https://menuweb.menu 1450 Veterans Memorial Hwy SE, Mableton I-30126-5774, United States +14045058200 - https://www.pizzaspotatl.com/









# The Pizza Spot Menu



#### Salads

**GARDEN SALAD** 

#### **Main Courses**

**LASAGNA** 

## **Burger**

**CHEESEBURGER** 

#### Starters & Salads

**FRENCH FRIES** 

#### **Soft Drinks**

**COKE** 

### **Chicken Wings**

**WINGS** 

#### Cocktail

**MARGARITA** 

#### **Sides**

**GARLIC KNOTS** 

#### **Drinks**

**DRINKS** 

**BEER** 

## Ingredients Used

**CHEESE** 

**SPINACH** 

**LETTUCE** 

# These Types Of Dishes Are Being Served



CHICKEN TURKEY BURGER

**FISH** 

**MEAT** 

**SALAD** 

**PIZZA** 

# The Pizza Spot

1450 Veterans Memorial Hwy SE, Mableton I-30126-5774, United States

#### **Opening Hours:**

Thursday 17:00-00:00 Friday 17:00-03:00 Saturday 17:00-03:00 Sunday 17:00-00:00 Tuesday 17:00-00:00 Wednesday 17:00-00:00

Made with menuweb.menu