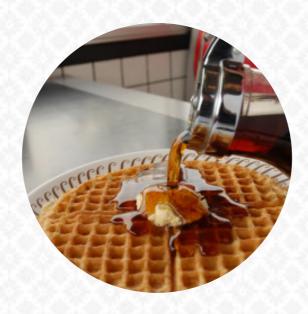

## Sakura Japanese Steak House Menu

| Entrées                            |       | The Waffle Iron           |       |
|------------------------------------|-------|---------------------------|-------|
| SPRING ROLLS                       |       | PECAN WAFFLE              | \$4.2 |
| Sushi Rolls                        |       | Sides \$6                 |       |
| SUSHI                              |       | COUNTRY HAM               | \$4.8 |
| Sandwiches                         |       | Side Dishes               |       |
| BACON EGG AND CHEESE<br>SANDWICH   | \$4.6 | CITY HAM RICE             | \$3.2 |
| Dessert                            |       | Uncategorized             |       |
| WAFFLE                             | \$3.6 | GRILLED CHICKEN AND EGGS  | \$8.6 |
| Main                               |       | CHEESESTEAK OMELET        | \$7.7 |
| HAM AND CHEESE OMELET              | \$6.9 | Ingredients Used          |       |
| Classics                           |       | MISO<br>UNAGI             |       |
| COUNTRY HAM AND EGGS               | \$8.5 | GINGER                    |       |
| Japanese Specialties               |       | These Types Of Dishes Are |       |
| MISO SOUP                          |       | Being Served              |       |
| Sandwiches And More                |       | APPETIZER                 |       |
| SAUSAGE EGG AND CHEESE<br>SANDWICH | \$4.6 | SALAD<br>SOUP             |       |