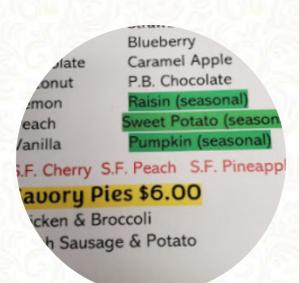

Made with menuweb.menu

Apple Pecan (\$5.75)
Apricot Pineapple
Blackberry Strawberry
Cherry Blueberry
Chocolate Caramel Apple
Coconut P.B. Chocolate
Lemon Basin (seasonal)
Peach Sweet Potato (seasonal)
Vanilla Pumpkin (seasonal)
S.F. Cherry S.F. Peach S.F. Pineapple
Sauory Pies \$6.00
Chicken & Broccoli
Polish Sausage & Potato
Pizza
Tex-Mex
The Joe