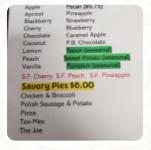

Made with menuweb.menu

Apple Pecan (\$5.75)
Apricot Pineapple
Blackberry Strawberry
Cherry Blueberry
Chocolate Caramel Apple
Coconut P.B. Chocolate
Lemon Basin (seasonal)
Peach Sweet Potato (seasonal)
Vanilla Pumpkin (seasonal)
S.F. Cherry S.F. Peach S.F. Pineapple
Sauory Pies \$6.00
Chicken & Broccoli
Polish Sausage & Potato
Pizza
Tex-Mex
The Joe