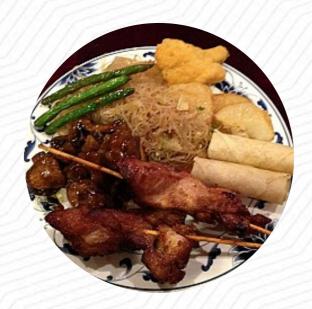

## Panda Garden Menu

https://menuweb.menu 1000 Alameda St., Norman, OK 73071, United States +14053218188

Here you can find the <u>menu</u> of Panda Garden in Norman. At the moment, there are 22 meals and drinks on the menu. Panda Garden is a Chinese buffet that has received mixed reviews from customers. Some appreciate the fresh food and variety of <u>sushi</u> options, while others have criticized the service and cleanliness of the restaurant. Despite this, many loyal customers praise the friendly staff and delicious food, with some even enjoying the experience enough to work there part-time. Overall, Panda Garden seems to have a strong following of customers who appreciate the value and quality of the food, even with some inconsistencies in service and cleanliness.