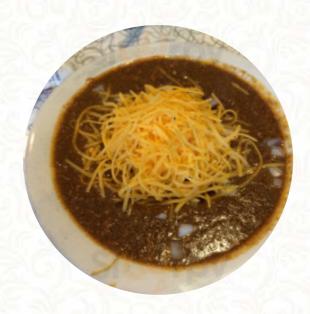

# Blue Ash Chili LLC Menu

https://menuweb.menu 9565 Kenwood Rd Blue Ash, OH 45242-6139, United States +15139846107

On this site, you can find the **complete** menu of Blue Ash Chili LLC from Blue Ash. Currently, there are 22 dishes and drinks available. Blue Ash Chili is a popular spot that offers a delicious range of food options at great prices. The restaurant is known for its classic Cincinnati chili dishes, with the 6-way being a highlight for many customers. The service is excellent, with friendly and helpful staff ensuring a pleasant dining experience. Even those who were initially not fans of Cincinnati-style chili found dishes to enjoy, such as sandwiches, burgers, onion rings, and desserts. The location is convenient, making it easy to go in and out quickly. With a variety of dishes to choose from, including pancakes, bacon, shakes, cakes, and more, Blue Ash Chili has become a local favorite for many. Overall, whether you're a chili aficionado or new to this style of food, Blue Ash Chili is definitely worth a visit.

# Ingredients Used

**BACON** 

**BEEF** 

**CHILI** 

ONION

**BEANS** 

**CORNED BEEF** 