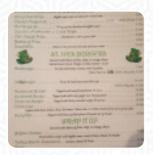

## St. Ives Pub and Eatery Menu

https://menuweb.menu 719 Main St. Alamosa, CO 81101, United States +17195807041,+17195890711 - https://alamosa.org

Here you can find the menu of St. Ives Pub and Eatery in Alamosa. At the moment, there are 23 courses and drinks on the card. St. Ives Pub in Alamosa, Colorado has received mixed reviews from customers. While some found the service to be slow and the food quality lacking, others raved about the delicious burgers and friendly service they received. The menu offers a variety of pub food options, from loaded nachos to French dip sandwiches, and the bar has a decent selection of drinks. The atmosphere is described as cozy and welcoming, making it a popular spot for locals and travelers alike. Despite some negative feedback, many customers continue to return to St. Ives for the food and friendly service they have come to love.

# St. Ives Pub and Eatery Menu