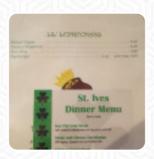

## St. Ives Pub and Eatery Menu

https://menuweb.menu 719 Main St. Alamosa, CO 81101, United States +17195807041,+17195890711 - https://alamosa.org









Here you can find the menu of St. Ives Pub and Eatery in Alamosa. At the moment, there are 23 courses and drinks on the card. St. Ives Pub in Alamosa, Colorado has received mixed reviews from customers. While some found the service to be slow and the food quality lacking, others raved about the delicious burgers and friendly service they received. The menu offers a variety of pub food options, from loaded nachos to French dip sandwiches, and the bar has a decent selection of drinks. The atmosphere is described as cozy and welcoming, making it a popular spot for locals and travelers alike. Despite some negative feedback, many customers continue to return to St. Ives for the food and friendly service they have come to love.

# St. Ives Pub and Eatery Menu



#### **Sandwiches**

FRENCH