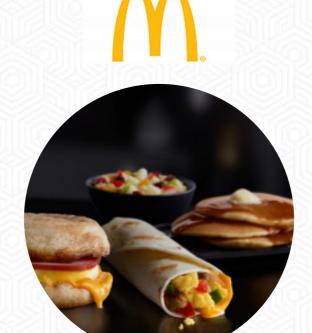

## Mcdonald's Menu

**These Types Of Dishes** 

**Are Being Served** 

**CHICKEN** 

| ? |
|---|
|   |
|   |

\$1.1

|        | Starters & Salads    |                                                                                                                                                                                                            |
|--------|----------------------|------------------------------------------------------------------------------------------------------------------------------------------------------------------------------------------------------------|
| \$4.8  | FRENCH FRIES         | \$2.4                                                                                                                                                                                                      |
|        | FRENCH FRIES         |                                                                                                                                                                                                            |
|        |                      |                                                                                                                                                                                                            |
|        | Dessert              |                                                                                                                                                                                                            |
|        | 1 COOKIE             | \$0.9                                                                                                                                                                                                      |
|        | APPLE PIE            | \$1.7                                                                                                                                                                                                      |
|        |                      |                                                                                                                                                                                                            |
|        | Burger               |                                                                                                                                                                                                            |
|        | DOUBLE CHEESE BURGER |                                                                                                                                                                                                            |
| \$13.0 | BIG MAC              |                                                                                                                                                                                                            |
|        | CHEESEBURGER         |                                                                                                                                                                                                            |
|        |                      |                                                                                                                                                                                                            |
| \$20.0 | Coffee               |                                                                                                                                                                                                            |
|        | CARAMEL MOCHA        |                                                                                                                                                                                                            |
|        | MOCHA                |                                                                                                                                                                                                            |
| \$4.9  | DECAF COFFEE         | \$1.6                                                                                                                                                                                                      |
|        | Ingredients Used     |                                                                                                                                                                                                            |
|        |                      |                                                                                                                                                                                                            |
|        | SAUSAGE              |                                                                                                                                                                                                            |
|        | \$13.0<br>\$20.0     | \$4.8 FRENCH FRIES FRENCH FRIES  Dessert 1 COOKIE APPLE PIE  Burger DOUBLE CHEESE BURGER  \$13.0 BIG MAC CHEESEBURGER  \$20.0 Coffee CARAMEL MOCHA MOCHA MOCHA S4.9 DECAF COFFEE  Ingredients Used SAUSAGE |