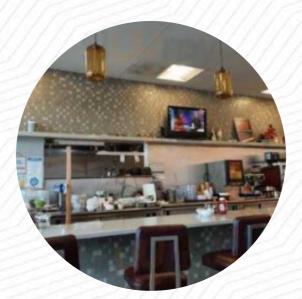

# Westlake Coffee Shop Menu

https://menuweb.menu 1901 Junipero Serra Blvd, Daly City, United States +16509925110

A comprehensive menu of Westlake Coffee Shop from Daly City covering all 22 courses and drinks can be found here on the card. Nestled in the Westlake Shopping Center, Westlake Coffee Shop is a cherished diner offering hearty, no-frills breakfasts. Regulars commend the friendly service and prompt attention, while newcomers are often pleasantly surprised by the quality and flavors of classic dishes. Highlights include the A La Kin omelet, juicy steak and eggs, and satisfying Huevos Rancheros, all at reasonable prices. Although the diner has faced challenges with relocating, it continues to deliver comfort food that feels like home. With a welcoming atmosphere and a dedication to fresh ingredients, this classic joint remains a must-visit breakfast spot.