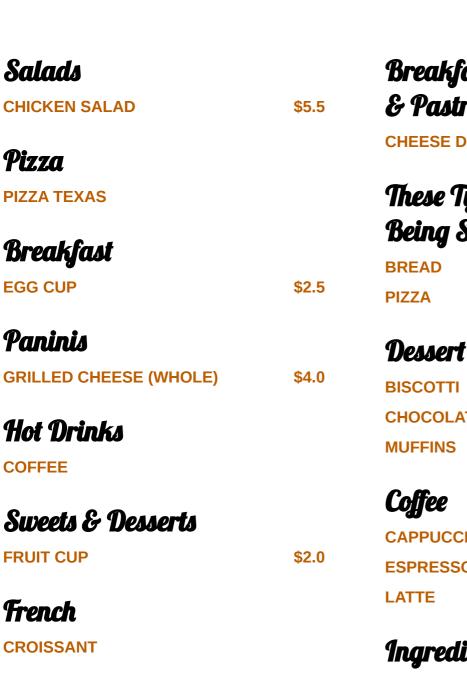

#### **Bread & Pastries**

**CHEESE DANISH WITH TOPPING** \$1.5

## **Breakfast Bagels, Pancakes** & Pastries

**CHEESE DANISH** 

\$1.5

### These Types Of Dishes Are **Being Served**

| BISCOTTI              | \$1.0 |
|-----------------------|-------|
| CHOCOLATE CHIP COOKIE | \$0.9 |
| MUFFINS               |       |

| CAPPUCCINO | \$3.8 |
|------------|-------|
| ESPRESSO   |       |
| LATTE      | \$3.8 |

### **Ingredients Used**

EGG SAUSAGE CHEESE MILK PEPPERMINT