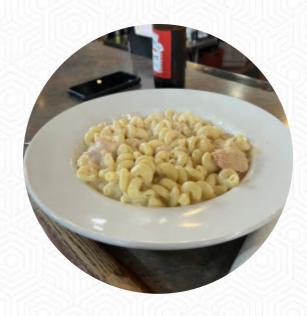

## **Artesian Wells Menu**

https://menuweb.menu 18711 US Highway 12, Cement City, United States Of America +15175478777 - http://thewellstavern.net/









## **Artesian Wells Menu**



#### Salads

**HOUSE SALAD** 

#### **Pasta**

**MACARONI CHEESE** 

#### **Drinks**

**BEER** 

#### Starters & Salads

**FRENCH FRIES** 

### **Beef Dishes**

**BRISKET** 

#### Main

**PULLED PORK** 

## **Chicken Wings**

**WINGS** 

#### **Steaks**

RIBEYE STEAK

## **Ingredients Used**



POTATOES
BROCCOLI
BACON

PORK MEAT
CHEESE

# These Types Of Dishes Are Being Served



TUNA STEAK
APPETIZER
CHICKEN

SALAD

WRAP

**PANINI** 

**PIZZA** 

**FISH** 

## **Artesian Wells**

18711 US Highway 12, Cement City, United States Of America

#### **Opening Hours:**

Monday 11:00-21:00 Tuesday 11:00-21:0