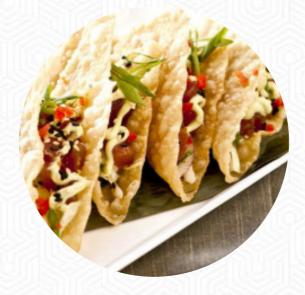

**FISH TACOS** 

These Types Of Dishes Are Being Served

**BREAD** 

**FISH** 

**TUNA STEAK** 

**SALAD** 