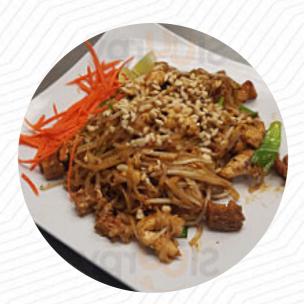

## Pad Thai And Thai Fried Rice

**BEEF THAI FRIED RICE** 

\$12.9

### These Types Of Dishes Are Being Served

NOODLES