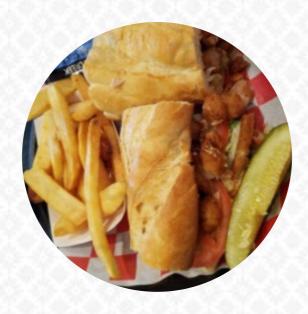

## Callier's Home Plate Deli Menu

**Entrées** 

**ONION RINGS** 

**Sandwiches** 

FRENCH DIP SANDWICH

**Side Dishes** 

**FRENCH FRIES** 

Chicken