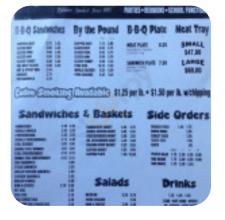

## **Netas Drive In Menu**

https://menuweb.menu 1433 Shreveport Rd, Minden I-71055-3710, United States +13183775675

## **Netas Drive In Menu**

Salads

**POTATO SALAD** 

Non Alcoholic Drinks

**ROOT BEER** 

**Drinks** 

**BEER** 

Starters & Salads

**FRENCH FRIES** 

From The Grill

**RIBS** 

**American Food** 

**HOT DOG** 

**Burger** 

**DOUBLE CHEESE BURGER** 

**CHEESEBURGER** 

**Side Dishes** 

**PICKLES** 

**CURLY FRIES** 

Sauces

**BBQ** 

**MAYONNAISE** 

**Soft Drinks** 

COKE

COLA

These Types Of Dishes Are Being Served

SALAD

**PANINI** 

**MEAT** 

**Ingredients Used** 

**BEEF** 

**BEANS** 