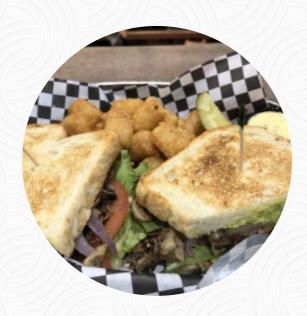

## The Summit Pub Menu

https://menuweb.menu 11012 Canyon Rd E APT 14, 98373, Puyallup, US, United States +12535036163 - https://www.thesummitpub.com/

A **comprehensive** menu of **The Summit Pub** from Puyallup covering all **22** meals and drinks can be found here on the menu. This location is fantastic for dining, drinking, and socializing. The staff is incredibly friendly and the food is absolutely delicious. The portions are very generous, so take note of what other patrons are enjoying.

## The Summit Pub Menu

**Entrées** 

**ONION RINGS** 

Pizza

PEPPERONI PIZZA

Sandwiches & Hot Paninis

**HAMBURGER** 

**Main Courses** 