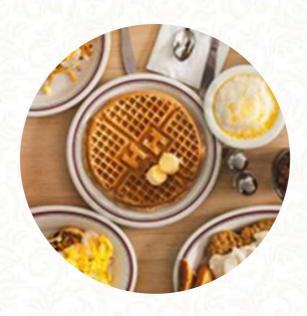

## **Huddle House Menu**

https://menuweb.menu
319 N Broadway St, Joshua I-76058, United States
+18175563035 - https://locations.huddlehouse.com/tx/joshua/319-n-broadway-st.html







### **Huddle House Menu**



#### Starters & Salads

**FRENCH FRIES** 

#### Chicken

**FRIED CHICKEN** 

#### **Omelettes**

**CHEESE OMELETTE** 

#### **Potatoes**

**HASH BROWNS** 

### **Egg Dishes**

**OMELETTE** 

### Nigiri And Sashimi

**EGG OMELETTE** 

### Dessert

**WAFFLE** 

**CREPES** 

### **Hot Drinks**

COFFEE

**TEA** 

# These Types Of Dishes Are Being Served

**PANINI** 

**CHICKEN** 

**BURGER** 

**MEAT** 

**TOSTADAS** 

## Ingredients Used



MUSHROOMS
CHEESE
BACON

**HAM** 

**PORK MEAT** 

**BISCUIT** 

# **Huddle House**

319 N Broadway St, Joshua I-76058, United States

#### *