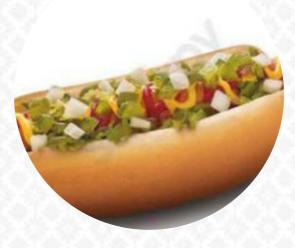

# Sonic Drive-in Menu

https://menuweb.menu 1109 North 4th Street, Sayre I-73662, United States +15809282224 - https://locations.sonicdrivein.com/ok/sayre/1109-north-4th-



street.html





## Sonic Drive-in Menu



#### **Entrées**

**ONION RINGS** 

# Sandwiches & Hot Paninis

**HAMBURGER** 

## **Side Dishes**

**TOTS** 

### **Snacks**

**MOZZARELLA STICKS** 

## **Starters & Salads**

**FRENCH FRIES** 

## Chicken

**GRILLED CHICKEN** 

#### **Dessert**

**MILKSHAKES** 

## **Milkshakes**

**MILK SHAKES** 

#### **Sandwiches**

GRILLED CHICKEN SANDWICH
CHICKEN SANDWICH

#### **Mexican Dishes**

BREAKFAST BURRITO

**BURRITO** 

## **Ingredients Used**

**CHEESE** 

**MOZZARELLA** 

**CHILI** 

# These Types Of Dishes Are Being Served

**ICE CREAM** 

**MEAT** 

**BURGER** 

**PANINI