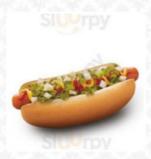

# Sonic Drive-in Menu

https://menuweb.menu 1109 North 4th Street, Sayre I-73662, United States +15809282224 - https://locations.sonicdrivein.com/ok/sayre/1109-north-4th-



street.html





## Sonic Drive-in Menu



#### **Entrées**

**ONION RINGS** 

# Sandwiches & Hot Paninis

**HAMBURGER** 

## **Side Dishes**

**TOTS** 

### **Snacks**

**MOZZARELLA STICKS** 

## **Starters & Salads**

**FRENCH FRIES** 

## Chicken

**GRILLED CHICKEN** 

#### **Dessert**

**MILKSHAKES** 

## **Milkshakes**

**MILK SHAKES** 

#### **Sandwiches**

GRILLED CHICKEN SANDWICH
CHICKEN SANDWICH

#### **Mexican Dishes**

BREAKFAST BURRITO

**BURRITO** 

## **Ingredients Used**

**CHEESE** 

**MOZZARELLA** 

**CHILI** 

# These Types Of Dishes Are Being Served

**ICE CREAM** 

**MEAT** 

**BURGER** 

**PANINI** 

**TOSTADAS** 

**CHICKEN** 

# Sonic Drive-in Menu



# **Sonic Drive-in**

1109 North 4th Street, Sayre I-73662, United States

**Opening Hours:** 

Monday 07:00-22:00 Tuesday 07:00-2