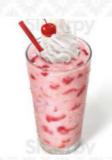

# Sonic Drive-in Menu

https://menuweb.menu 1109 North 4th Street, Sayre I-73662, United States +15809282224 - https://locations.sonicdrivein.com/ok/sayre/1109-north-4th-



street.html





## Sonic Drive-in Menu



#### **Entrées**

**ONION RINGS** 

# Sandwiches & Hot Paninis

**HAMBURGER** 

## **Side Dishes**

**TOTS** 

### **Snacks**

**MOZZARELLA STICKS** 

## **Starters & Salads**

**FRENCH FRIES** 

## Chicken

**GRILLED CHICKEN** 

#### **Dessert**

**MILKSHAKES** 

## **Milkshakes**

**MILK SHAKES** 

#### **Sandwiches**

GRILLED CHICKEN SANDWICH
CHICKEN SANDWICH

#### **Mexican Dishes**

BREAKFAST BURRITO

**BURRITO** 

## **Ingredients Used**

**CHEESE** 

**MOZZARELLA** 

**CHILI** 

# These Types Of Dishes Are Being Served

**ICE CREAM** 

**MEAT** 

**BURGER** 

**PANINI** 

**TOSTADAS** 

**CHICKEN** 

# Sonic Drive-in Menu



# **Sonic Drive-in**

1109 North 4th Street, Sayre I-73662, United States

**Opening Hours:** 

Monday 07:00-22:00 Tuesday 07:00-22: