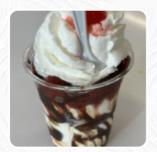

#### Ice Cream\*

SUNDAE

#### Dessert

SALTED CARAMEL

WAFFLE

STRAWBERRY SUNDAE

**FRIED ICE CREAM** 

**CHOCOLATE SHAKE** 

**BROWNIES** 

**HOT FUDGE SUNDAE** 