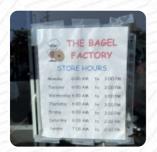

## The Bagel Factory

9 Glenwood Ave, 13905, Binghamton, US, United States

Opening Hours: Monday 06:00 -14:00 Tuesday 06:00 -14:00 Wednesday 06:00 -14:00 Thursday 06:00 -14:00 Friday 06:00 -14:00 Saturday 06:00 -14:00 Sunday 07:00 -14:00