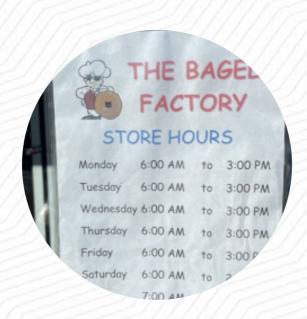

## The Bagel Factory

9 Glenwood Ave, 13905, Binghamton, US, United States

Opening Hours: Monday 06:00 -14:00 Tuesday 06:00 -14:00 Wednesday 06:00 -14:00 Thursday 06:00 -14:00 Friday 06:00 -14:00 Saturday 06:00 -14:00 Sunday 07:00 -14:00