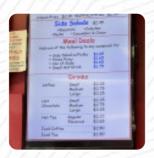

## The Bagel Factory Menu

| Starters & Salads FRENCH FRIES | Morning Sandwiches MILANO MELT | \$7.0       |
|--------------------------------|--------------------------------|-------------|
| Dessert                        | Yoshino Special Roll           | <b>45.0</b> |
| BROWNIES                       | BROOKHAVEN                     | \$5.9       |
| Soft Drinks                    | Salads                         |             |
| LEMONADE                       | CHICKEN SALAD                  | \$6.5       |
| Fries                          | EGG SALAD                      | \$5.2       |
| HOME FRIES                     | Sandwiches                     |             |
|                                | BLT                            | \$5.2       |
| Toppings                       | TURKEY CLUB                    | \$6.5       |
| TOPPINGS                       |                                |             |
|                                | Hot Drinks                     |             |
| Bread                          | COFFEE                         |             |
| BAGEL                          | TEA                            |             |
|                                |                                |             |