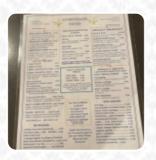

## **Sweet Grass Diner Menu**

| 18.5 | 1100 |
|------|------|
|      |      |
|      | 200  |
| 1.5  |      |
|      |      |
|      |      |

| Entrées            |       | Breakfast Combos      |        |
|--------------------|-------|-----------------------|--------|
| CHEESE QUESADILLAS | \$5.5 | BREAKFAST COMBO #1    | \$5.3  |
| Pizza              |       | <b>Brunch Entrees</b> |        |
| WESTERN PIZZA      | \$6.5 | STEAK EGGS            | \$11.0 |
| Sandwiches         |       | Omelets               |        |
| Sandwiches         |       |                       |        |
| HASH, EGGS CHEESE  | \$7.0 | VEGGIE LOVERS OMELET  | \$8.0  |
|                    | \$7.0 |                       | \$8.0  |