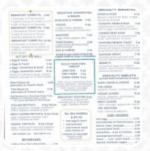

## **Sweet Grass Diner Menu**

| 18.5 | 1100 |
|------|------|
|      |      |
|      | 200  |
| 1.5  |      |
|      |      |
|      |      |

| Entrées            |       | Breakfast Combos      |        |
|--------------------|-------|-----------------------|--------|
| CHEESE QUESADILLAS | \$5.5 | BREAKFAST COMBO #1    | \$5.3  |
| Pizza              |       | <b>Brunch Entrees</b> |        |
| WESTERN PIZZA      | \$6.5 | STEAK EGGS            | \$11.0 |
| Sandwiches         |       | Omelets               |        |
| Sandwiches         |       |                       |        |
| HASH, EGGS CHEESE  | \$7.0 | VEGGIE LOVERS OMELET  | \$8.0  |
|                    | \$7.0 |                       | \$8.0  |