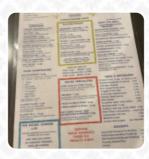

## **Sweet Grass Diner Menu**

| 18.5 | 1100 |
|------|------|
|      |      |
|      | 200  |
| 1.5  |      |
|      |      |
|      |      |

| Entrées            |       | Breakfast Combos      |        |
|--------------------|-------|-----------------------|--------|
| CHEESE QUESADILLAS | \$5.5 | BREAKFAST COMBO #1    | \$5.3  |
| Pizza              |       | <b>Brunch Entrees</b> |        |
| WESTERN PIZZA      | \$6.5 | STEAK EGGS            | \$11.0 |
| Sandwiches         |       | Omelets               |        |
| Sandwiches         |       |                       |        |
| HASH, EGGS CHEESE  | \$7.0 | VEGGIE LOVERS OMELET  | \$8.0  |
|                    | \$7.0 |                       | \$8.0  |