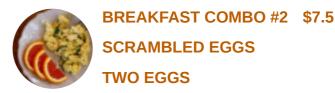

## **Sweet Grass Diner Menu**

| 18.5 | 1100 |
|------|------|
|      |      |
|      | 200  |
| 1.5  |      |
|      |      |
|      |      |

| Entrées            |       | Breakfast Combos      |        |
|--------------------|-------|-----------------------|--------|
| CHEESE QUESADILLAS | \$5.5 | BREAKFAST COMBO #1    | \$5.3  |
| Pizza              |       | <b>Brunch Entrees</b> |        |
| WESTERN PIZZA      | \$6.5 | STEAK EGGS            | \$11.0 |
| Sandwiches         |       | Omelets               |        |
| Sandwiches         |       |                       |        |
| HASH, EGGS CHEESE  | \$7.0 | VEGGIE LOVERS OMELET  | \$8.0  |
|                    | \$7.0 |                       | \$8.0  |