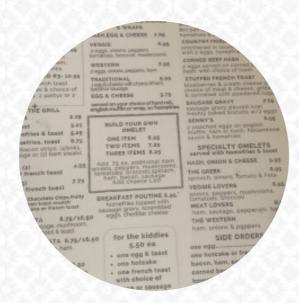

## **Sweet Grass Diner Menu**

| 18.5 | 1100 |
|------|------|
|      |      |
|      | 200  |
| 1.5  |      |
|      |      |
|      |      |

| Entrées            |       | Breakfast Combos      |        |
|--------------------|-------|-----------------------|--------|
| CHEESE QUESADILLAS | \$5.5 | BREAKFAST COMBO #1    | \$5.3  |
| Pizza              |       | <b>Brunch Entrees</b> |        |
| WESTERN PIZZA      | \$6.5 | STEAK EGGS            | \$11.0 |
| Sandwiches         |       | Omelets               |        |
| Sandwiches         |       |                       |        |
| HASH, EGGS CHEESE  | \$7.0 | VEGGIE LOVERS OMELET  | \$8.0  |
|                    | \$7.0 |                       | \$8.0  |