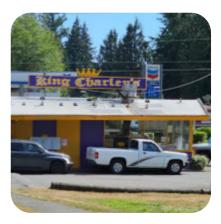

## King Charley's Drive-in Menu

https://menuweb.menu 1400 30Th St, Snohomish, United States Of America, Northwest Snohomish +13605682963

Here you can find the <u>menu</u> of King Charley's Drive-in in Northwest Snohomish. At the moment, there are 21 menus and drinks on the card.

# King Charley's Drive-in

1400 30Th St, Snohomish, United States Of America, Northwest Snohomish

Opening Hours:

Milkshakes

MILKSHAKE

Milk Shakes

MILK SHAKE