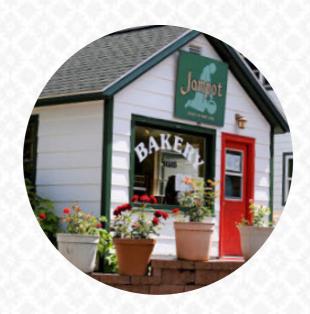

# The Jampot

6500 State Highway M26, Mohawk, 49950, United States Of America **Opening Hours:** 

Tuesday 10:00-17:00 Wednesday 10:00-17:00 Friday 10:00-17:00 Saturday 10:00-17:00

Made with <u>menuweb.menu</u>