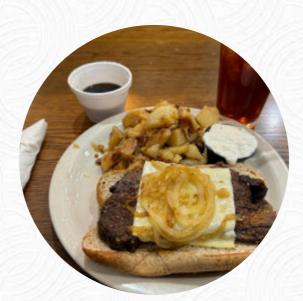

### **The Junction Lounge Menu**

<u>https://menuweb.menu</u> 28840 Missouri Highway 19, Perry, 63462, United States Of America +15735653620 - http://www.thejunctionrestaurant.com/



A comprehensive <u>menu</u> of The Junction Lounge Phone Number, Reservations, Reviews from Ralls County covering all 22 dishes and drinks can be found here on the card.

# The Junction Lounge Menu

#### Entrées

**ONION RINGS** 

## Main Courses

NACHOS

#### Burger PATTY MELT

# Toast

#### Drinks

DRINKS

#### Starters & Salads

FRENCH FRIES

### Chicken

**GRILLED CHICKEN** 

#### Sauces

GRAVY

#### Dessert CINNAMON ROLL

Hot Drinks

# Restaurant Category

#### These Types Of Dishes Are Being Served

TOSTADAS CHICKEN PANINI BURGER FISH

#### **Ingredients Used**

ONION PORK MEAT CHEESE BROCCOLI SYRUP