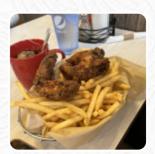

# The Horseshoe Cafe Menu

https://menuweb.menu 113 E Holly St Bellingham, WA 98225-4718, United States +13606765288,+13607340380 - http://www.horseshoecafe.com/









Here you can find the menu of The Horseshoe Cafe in Bellingham. At the moment, there are 24 dishes and drinks on the card. The Bagelry is a local landmark in Bellingham that offers homemade bagels for breakfast or lunch, along with coffee, snacks, and other baked goods. The welcoming cafe has a small town vibe with a diverse menu featuring high-quality bagels, locally roasted coffee, and locally sourced ingredients. They also offer catering and wholesale options upon request.

# The Horseshoe Cafe Menu



#### **Sandwiches**

FRENCH DIP SANDWICH

#### **Side Dishes**

**SWEET POTATO FRIES** 

## Starters & Salads

**FRENCH FRIES** 

# **Spirits**

**KAHLUA** 

## **American Food**

**EGGS BENEDICT** 

#### **Hot Drinks**

**COFFEE** 

## **Sides**

**SWEET POTATO** 

# **Restaurant Categ