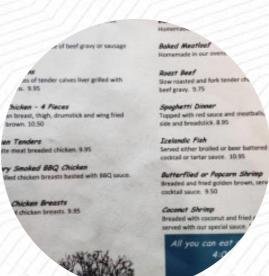

# These Types Of Dishes Are Being Served

CHICKEN
MEAT
PANINI

**MEATLOAF** 

**ROAST BEEF** 

**TOSTADAS** 

**SOUP** 

**FISH** 