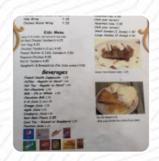

# Log Cabin Family Restaurant Menu

https://menuweb.menu 106 E State Rd Seneca, PA 16346, United States (+1)8146761011 - https://www.facebook.com/The-Log-Cabin-Family-Restaurant-934397789927468/









# Log Cabin Family Restaurant Menu



## Salads

**COLESLAW** 

#### **Toast**

**FRENCH TOAST** 

## Side Dishes

**MASHED POTATOES** 

## Starters & Salads

**FRENCH FRIES** 

# **Hot Drinks**

COFFEE

# **Restaurant Category**

**BAR** 

## **Sandwiches**

**PHILLY STEAK** 

**CLUB SANDWICH** 

#### **Dessert**

**CHEESECAKE** 

**CREPES** 

# Ingredients Used



BACON
PRAWNS
SEAFOOD

**CHEESE** 

**BEEF** 

**PORK MEAT** 

# These Types Of Dishes Are Being Served



CHICKEN
MEAT
PANINI

**MEATLOAF** 

**ROAST BEEF** 

**TOSTADAS** 

**SOUP** 

**FISH** 

# Log Cabin Family Restaurant

106 E State Rd Seneca, PA 16346, United States

#### **Opening Hours:**

Monday 07:00-20:00 Tuesday 07:00-20:00 Wednesday 07:00-20:00 Thursday 07:00-20:00 Friday 07:00-21:00 Saturday 07:00-20:00 Sunda