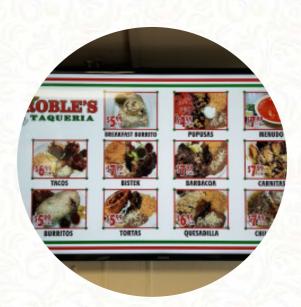

## Roble's Taqueria Menu

https://menuweb.menu 1401 Dakota Ave, 68776, South Sioux City, US, United States +17125774853

A complete menu of Roble's Taqueria from South Sioux City covering all 24 meals and drinks can be found here on the food list. In the heart of Sioux City, a local gem has captured the hearts of food enthusiasts with its outstanding Mexican cuisine and exceptional service. Diners rave about the menu, highlighting the delectable birria tacos, gorditas, and quesadillas. The attentive staff ensure a welcoming atmosphere, providing prompt service even during busy hours. Guests appreciate the generous portions and the true authenticity of the dishes, making each visit a memorable experience. While cash payments are preferred, the vibrant ambiance and delicious offerings solidify this restaurant's status as a must-visit when in the area. Come for the food, stay for the stellar service!

# Roble's Taqueria Menu