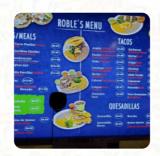

## Roble's Taqueria Menu

https://menuweb.menu 1401 Dakota Ave, 68776, South Sioux City, US, United States +17125774853

A complete menu of Roble's Taqueria from South Sioux City covering all 24 meals and drinks can be found here on the food list. In the heart of Sioux City, a local gem has captured the hearts of food enthusiasts with its outstanding Mexican cuisine and exceptional service. Diners rave about the menu, highlighting the delectable birria tacos, gorditas, and quesadillas. The attentive staff ensure a welcoming atmosphere, providing prompt service even during busy hours. Guests appreciate the generous portions and the true authenticity of the dishes, making each visit a memorable experience. While cash payments are preferred, the vibrant ambiance and delicious offerings solidify this restaurant's status as a must-visit when in the area. Come for the food, stay for the stellar service!

# Roble's Taqueria Menu